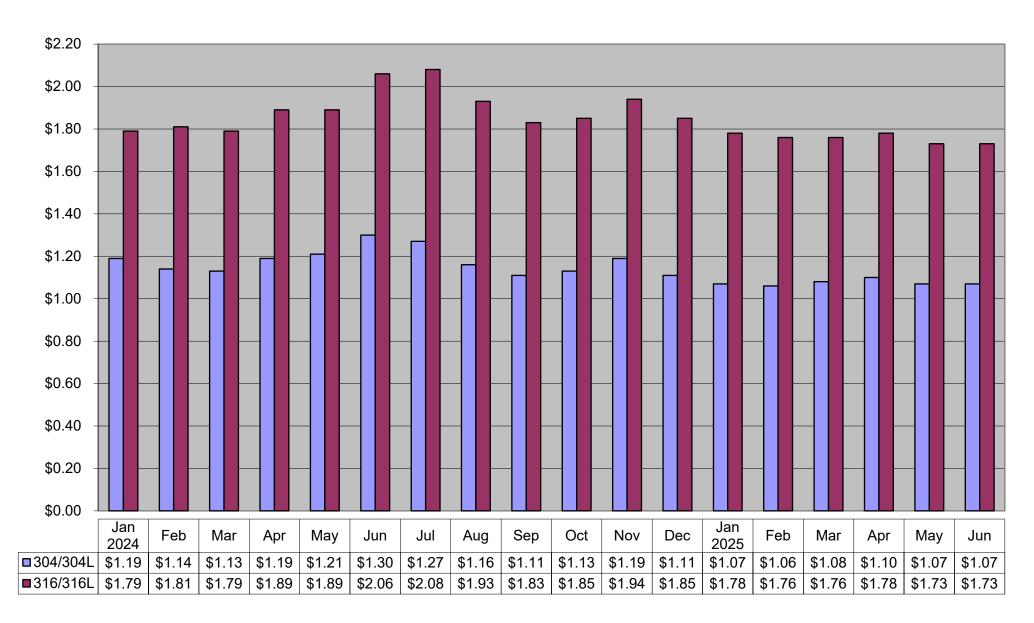

## To Our Valued Customer:

Listed below is a breakdown of alloy surcharge prices.

| Alloy Surcharge Price Per Pound (USD) |        |        |        |        |        |        |        |        |        |        |        |        |
|---------------------------------------|--------|--------|--------|--------|--------|--------|--------|--------|--------|--------|--------|--------|
| Type/<br>Year                         | Jan    | Feb    | Mar    | Apr    | May    | Jun    | Jul    | Aug    | Sep    | Oct    | Nov    | Dec    |
| 304L                                  |        |        |        |        |        |        |        |        |        |        |        |        |
| 2013                                  | \$0.97 | \$0.98 | \$1.01 | \$0.96 | \$0.93 | \$0.86 | \$0.83 | \$0.79 | \$0.81 | \$0.80 | \$0.80 | \$0.83 |
| 2014                                  | \$0.81 | \$0.83 | \$0.85 | \$0.90 | \$0.98 | \$1.12 | \$1.11 | \$1.12 | \$1.11 | \$1.11 | \$0.98 | \$0.90 |
| 2015                                  | \$0.95 | \$0.88 | \$0.81 | \$0.77 | \$0.71 | \$0.74 | \$0.72 | \$0.65 | \$0.59 | \$0.53 | \$0.52 | \$0.49 |
| 2016                                  | \$0.42 | \$0.42 | \$0.40 | \$0.41 | \$0.43 | \$0.46 | \$0.44 | \$0.50 | \$0.54 | \$0.49 | \$0.55 | \$0.59 |
| 2017                                  | \$0.79 | \$0.74 | \$0.74 | \$0.75 | \$0.71 | \$0.68 | \$0.54 | \$0.56 | \$0.62 | \$0.77 | \$0.72 | \$0.77 |
| 2018                                  | \$0.69 | \$0.76 | \$0.81 | \$0.93 | \$0.94 | \$0.96 | \$1.01 | \$0.96 | \$0.92 | \$0.84 | \$0.83 | \$0.79 |
| 2019                                  | \$0.76 | \$0.76 | \$0.82 | \$0.90 | \$0.88 | \$0.82 | \$0.74 | \$0.79 | \$0.92 | \$1.03 | \$1.03 | \$0.95 |
| 2020                                  | \$0.83 | \$0.85 | \$0.78 | \$0.80 | \$0.72 | \$0.78 | \$0.81 | \$0.82 | \$0.86 | \$0.94 | \$0.92 | \$0.98 |
| 2021                                  | \$1.07 | \$1.15 | \$1.19 | \$1.16 | \$1.22 | \$1.28 | \$1.32 | \$1.37 | \$1.42 | \$1.42 | \$1.47 | \$1.55 |
| 2022                                  | \$1.56 | \$1.61 | \$1.74 | \$2.06 | \$2.54 | \$2.30 | \$2.14 | \$1.67 | \$1.64 | \$1.63 | \$1.48 | \$1.57 |
| 2023                                  | \$1.79 | \$1.85 | \$1.82 | \$1.64 | \$1.67 | \$1.65 | \$1.52 | \$1.41 | \$1.42 | \$1.36 | \$1.27 | \$1.23 |
| 2024                                  | \$1.19 | \$1.14 | \$1.13 | \$1.19 | \$1.21 | \$1.30 | \$1.27 | \$1.16 | \$1.11 | \$1.13 | \$1.19 | \$1.11 |
| 2025                                  | \$1.07 | \$1.06 | \$1.08 | \$1.10 | \$1.07 | \$1.07 |        |        |        |        |        |        |
| 316L                                  |        |        |        |        |        |        |        |        |        |        |        |        |
| 2013                                  | \$1.37 | \$1.40 | \$1.43 | \$1.35 | \$1.30 | \$1.22 | \$1.18 | \$1.10 | \$1.11 | \$1.10 | \$1.09 | \$1.14 |
| 2014                                  | \$1.12 | \$1.14 | \$1.17 | \$1.23 | \$1.38 | \$1.61 | \$1.64 | \$1.60 | \$1.58 | \$1.56 | \$1.33 | \$1.22 |
| 2015                                  | \$1.27 | \$1.18 | \$1.09 | \$1.03 | \$0.96 | \$0.98 | \$0.94 | \$0.82 | \$0.74 | \$0.66 | \$0.64 | \$0.59 |
| 2016                                  | \$0.51 | \$0.52 | \$0.50 | \$0.52 | \$0.54 | \$0.61 | \$0.64 | \$0.68 | \$0.73 | \$0.68 | \$0.73 | \$0.76 |
| 2017                                  | \$0.95 | \$0.90 | \$0.92 | \$0.95 | \$0.92 | \$0.87 | \$0.71 | \$0.72 | \$0.83 | \$1.00 | \$0.94 | \$1.01 |
| 2018                                  | \$0.93 | \$1.08 | \$1.18 | \$1.31 | \$1.31 | \$1.33 | \$1.37 | \$1.30 | \$1.29 | \$1.19 | \$1.18 | \$1.13 |
| 2019                                  | \$1.12 | \$1.10 | \$1.17 | \$1.29 | \$1.27 | \$1.19 | \$1.12 | \$1.17 | \$1.34 | \$1.48 | \$1.46 | \$1.30 |
| 2020                                  | \$1.14 | \$1.17 | \$1.12 | \$1.08 | \$0.96 | \$1.05 | \$1.07 | \$1.05 | \$1.12 | \$1.23 | \$1.22 | \$1.31 |
| 2021                                  | \$1.42 | \$1.53 | \$1.63 | \$1.61 | \$1.61 | \$1.71 | \$1.90 | \$2.04 | \$2.10 | \$2.13 | \$2.14 | \$2.23 |
| 2022                                  | \$2.24 | \$2.31 | \$2.48 | \$2.86 | \$3.41 | \$3.12 | \$2.87 | \$2.32 | \$2.22 | \$2.26 | \$2.20 | \$2.33 |
| 2023                                  | \$2.71 | \$3.06 | \$3.18 | \$2.87 | \$2.53 | \$2.46 | \$2.32 | \$2.22 | \$2.30 | \$2.24 | \$2.05 | \$1.85 |
| 2024                                  | \$1.79 | \$1.81 | \$1.79 | \$1.89 | \$1.89 | \$2.06 | \$2.08 | \$1.93 | \$1.83 | \$1.85 | \$1.94 | \$1.85 |
| 2025                                  | \$1.78 | \$1.76 | \$1.76 | \$1.78 | \$1.73 | \$1.73 |        |        |        |        |        |        |